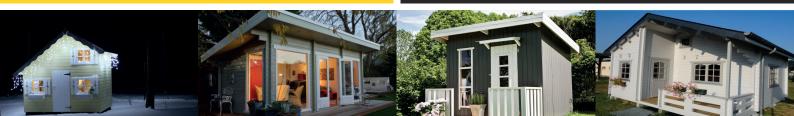

## **CONNETICUT 1**

The Connecticut 1 is a fantastic double-glazed log cabin, constructed using 44mm thick tongue and groove logs. The building has two large single windows at the front, either side of the double fully glazed French doors. The pent roof offers a stylish and modern appearance which is great when you are using this building as a focal point in your garden or as a home office.