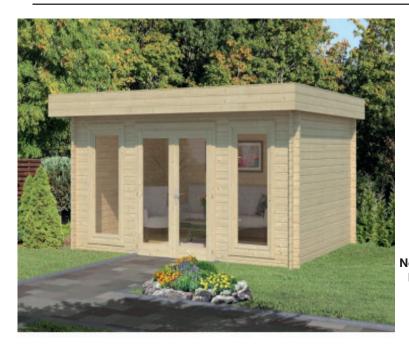

## **CONNETICUT 1**

The Connecticut 1 is a fantastic double-glazed log cabin, constructed using 44mm thick tongue and groove logs. The building has two large single windows at the front, either side of the double fully glazed French doors. The pent roof offers a stylish and modern appearance which is great when you are using this building as a focal point in your garden or as a home office.