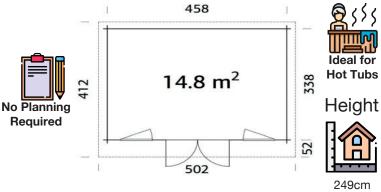

## **FULL SPECIFICATION**

| CABIN SIZE:     | 478 x 358cm x 249cm | Wood Type:                 | Nordic Spruce                                                      |
|-----------------|---------------------|----------------------------|--------------------------------------------------------------------|
| WALL THICKNESS: | 44mm                | Chalet Cut:                | Logs (Wind & Rain Protection)                                      |
| VOLUME:         | 34.8m³              | Window Type:               | Double Glass                                                       |
| AREA:           | 14.8m²              | Window / Door Feature:     | Rubber Seals & Silicone                                            |
| DOOR OPENING:   | 151 x 186cm         | Braces:                    | Wind Braces                                                        |
| WINDOW OPENING: | 66 x 168cm (2)      | Roof Boards With:          | Boards With Tongue & Groove                                        |
| FLOORS BOARDS:  | Optional            | Guarantee:                 | 5 Years                                                            |
| ROOF BOARDS:    | 19mm                | Treated Foundation Joists: | Yes                                                                |
| ROOF OVERHANG:  | 52cm                | IDEAL FOR:                 | Log Cabin   Log Cottages  <br>Study   Summer House   Games<br>Room |
| UNDER PLANNING: | Yes                 |                            |                                                                    |